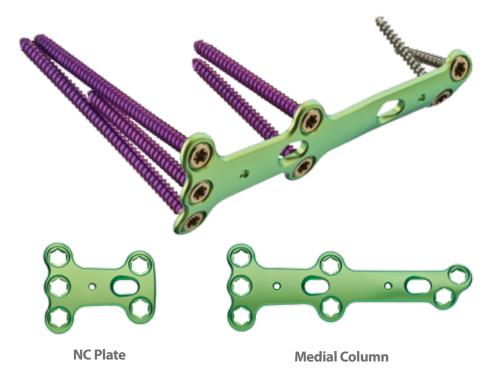

# Foot Reconstruction System Medial Column Fusion Plates

## Rigid fixation for medial column stability

- **Anatomic Design:** Designed to meet the unique demands of the medial column while maintaining a low-profile, anatomic design
- **Versatile Locking Strength:** 2.7 or 3.5mm converging polyaxial locking screws provide surgical options and strength
- Multiple Joint Compression: Joint compression at the TMT and NC joints