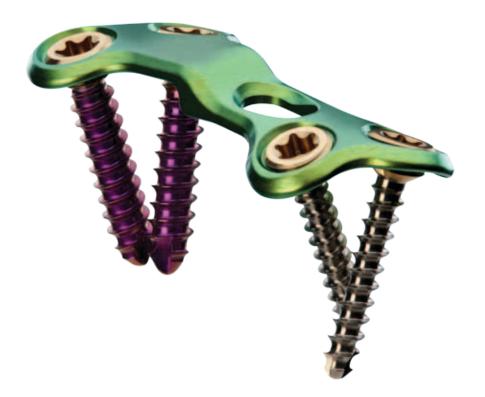

## **ORTHOLOC**<sup>®</sup> **3Di** Foot Reconstruction System Lapidus Fusion Plate

## Innovative design for Lapidus fixation

- Versatile locking strength: 2.7 or 3.5mm converging polyaxial locking screws providing surgical options and strength
- Precise Correction: Incremental step-off design for plantar translation
- **Smart Design:** Anatomic contours and soft plate angles for reduced tissue irritation