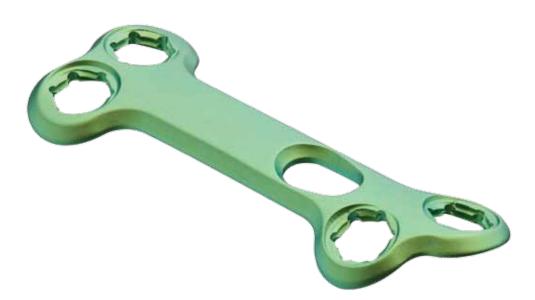

## **ORTHOLOC<sup>®</sup> 3Di** Foot Reconstruction System 1<sup>st</sup> Metatarsal Plate

Anatomic 1<sup>st</sup> metatarsal plate for fracture and osteotomy fixation

- Anatomic Design: Low profile contours designed to match the unique anatomy of the first metatarsal
- **Compression:** Ramp design compression slots provide added compression across first metatarsal osteotomies and fractures
- Versatile Technology: 2.7 and 3.5mm polyaxial locking and non-locking screws provide a wide range of fixation options