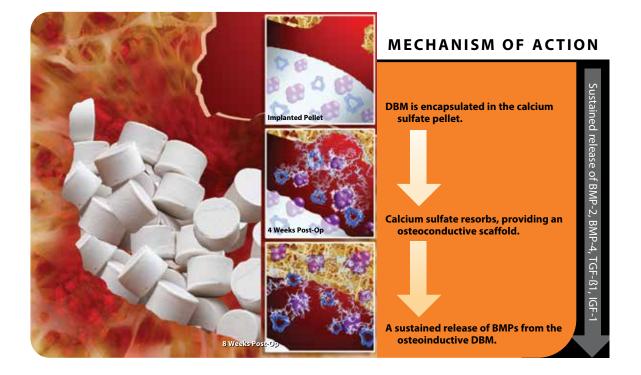

# OSTEOSET® 2 DBM Bone Graft Substitute

with Bioassayed DBM

DBM encapsulated in the calcium sulfate is gradually released over the period of resorption, allowing a steady impact from the range of growth factors found in DBM, including BMP-2, BMP-4, and others.

## THE POWER OF SUSTAINED **BMP RELEASE.**

OSTEOSET® 2 DBM graft is a bone graft substitute incorporating demineralized bone matrix (approximately 53% by volume) into OSTEOSET<sup>®</sup> surgical-grade calcium sulfate pellets. These two bone graft materials provide a combination of osteoinduction and osteoconduction for guided bone regeneration.

Unlike many DBM-containing products, every lot of OSTEOSET® 2 DBM graft is bioassayed to ensure its osteoinductive potential.