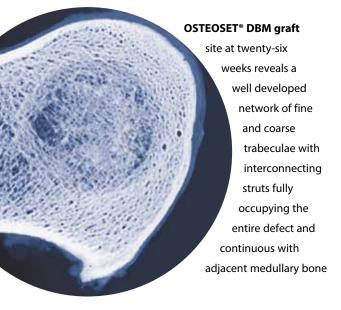

### **CANINE HUMERUS CONTACT RADIOGRAPHS**

Autograft at six weeks

OSTEOSET® DBM graft site at six weeks demonstrating concentric lamellar bone formation and organized trabecular pattern throughout the defect, similar to what is seen in the autograft filled defect