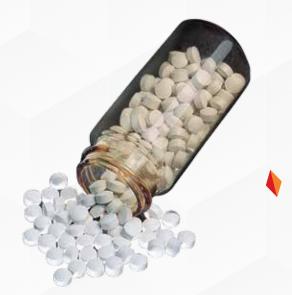

# OSTEOSET® 2 DBM Bone Graft Substitute

with Bioassayed DBM

DBM encapsulated in the calcium sulfate is gradually released over the period of resorption, allowing a steady impact from the range of growth factors found in DBM, including BMP-2, BMP-4, and others.

## THE POWER OF SUSTAINED **BMP RELEASE.**

OSTEOSET® 2 DBM graft is a bone graft substitute incorporating demineralized bone matrix (approximately 53% by volume) into OSTEOSET<sup>®</sup> surgical-grade calcium sulfate pellets. These two bone graft materials provide a combination of osteoinduction and osteoconduction for guided bone regeneration.