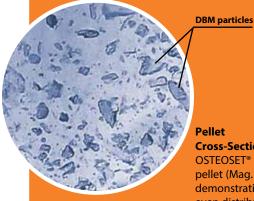

Pellet **Cross-Section** OSTEOSET® 2 DBM pellet (Mag. 15.4x) demonstrating even distribution

of DBM particles throughout the pellet.