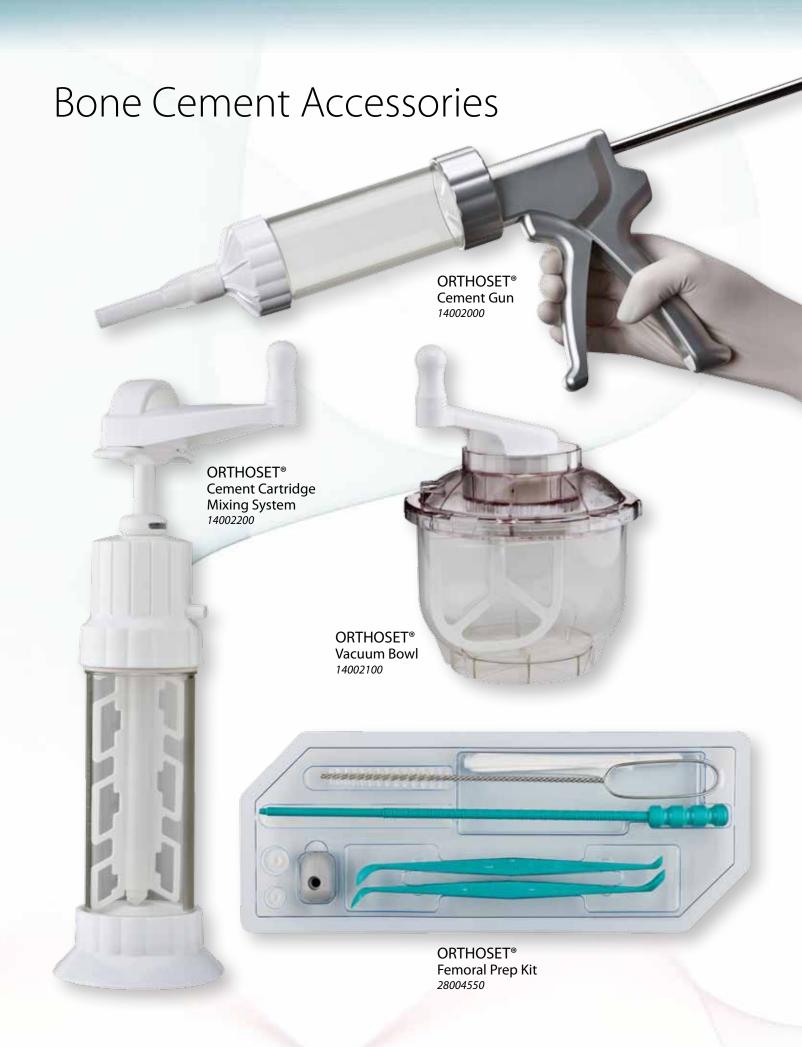

#### **Ordering Information**

| Part No. | Description                                     |
|----------|-------------------------------------------------|
| 14101000 | ORTHOSET® 1 Bone Cement 40 Grams                |
| 14102000 | ORTHOSET <sup>®</sup> 2 Bone Cement 20 Grams    |
| 14103000 | ORTHOSET <sup>®</sup> 3 Bone Cement 40 Grams    |
| 28004550 | ORTHOSET® Femoral Prep Kit                      |
| 14002200 | ORTHOSET® Cement Cartridge Vacuum Mixing System |
| 14002000 | ORTHOSET <sup>®</sup> Cement Gun Summit Medical |
| 14002100 | Summit Vacuum Cement Bowl                       |